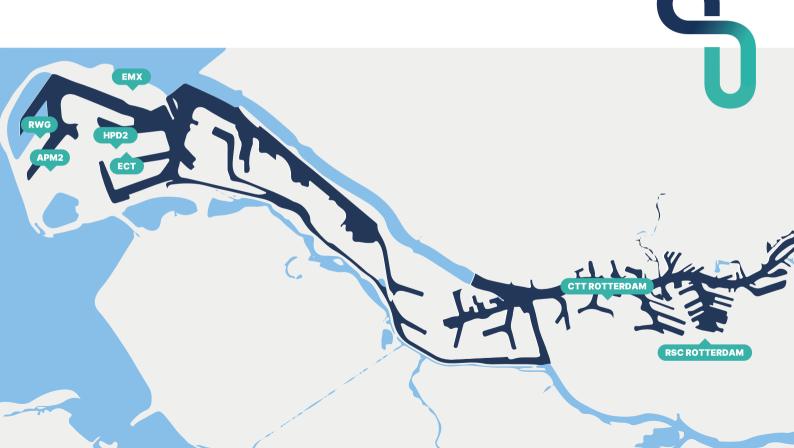

\*Rail terminals: RSC Rotterdam, CTT Rotterdam, ECT, HPD2, APM2 and RWG.

Rate excludes all terminal charges.

Rate includes costs for PortBase service Hinterland Container Notification.

| Surcharges                                                             |             |
|------------------------------------------------------------------------|-------------|
| Dangerous goods surcharge, per container                               | € 10,50     |
| Peak surcharge terminals - Peak hours: 05:00 - 19:00, per<br>container | 1 to 1      |
| Sustainability surcharge terminals, per container                      | 1 to 1      |
| Cancellation <24 hours                                                 | 100% of fee |